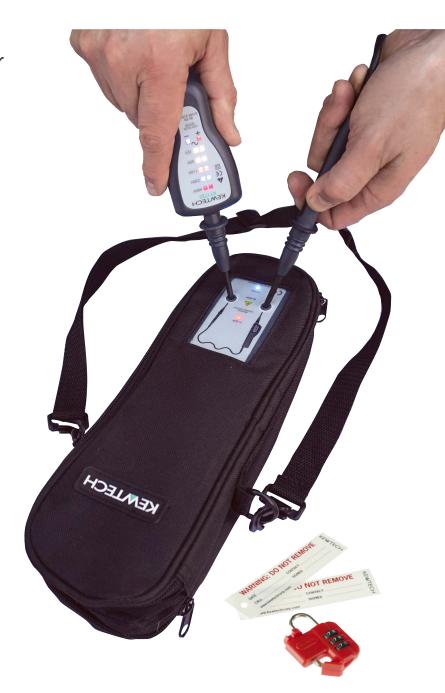

## **KEWISO4 KIT**

# Safe Isolation Made Easy.

#### Kit includes:

### KT1720 -

## Dedicated two pole voltage tester

- Voltage range 12-50-100-230-400V AC/DC
- Compact design encourages safe site use
- Unique dual colour LED indication of each voltage level.
- No batteries required
- Conforms to HSE GS 38
- Retractable probe shrouds
- Built to BSEN 601010 CAT IV 600V safety standard
- Conforms to BSEN61243-3:2010

## **Kewprove3** - Proving unit

- High output proves all types of voltage detectors
- Fast ramp up then ramps down through stages

### Kewlok - Lockout device

- One design fits all toggle switch MCBs, RCDs, RCBOs and mains switches
- Set your own combination
- Comes with 2 re-writable warning labels

## Case with strap